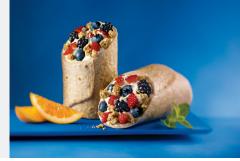

## Berries & Cream Breakfast Wrap

Serves 6

Ingredients: 6 each 10" Smart Hearty Grains™ Tortilla, warm (47088)) 1 cup (8 oz.) Cream Cheese , room temp 1/2 cup (3.5 oz.) Yogurt , plain 1/4 cup (2.4 oz.) Maple Syrup 2 cups (9 oz.) Granola , fruitless 1 cup (5 oz.) Fresh Blackberries 1 cup (6 oz.) Fresh Blueberries 1 cup (6 oz.) Fresh Strawberries , medium diced

3. Warm one whole wheat tortilla in a microwave for about 10 seconds. Add ½ C (or about 3.5 oz) of the yogurt/granola mix to the middle bottom of the warm tortilla. Fold sides in and roll forward into cylinder. Cut in half, optional.